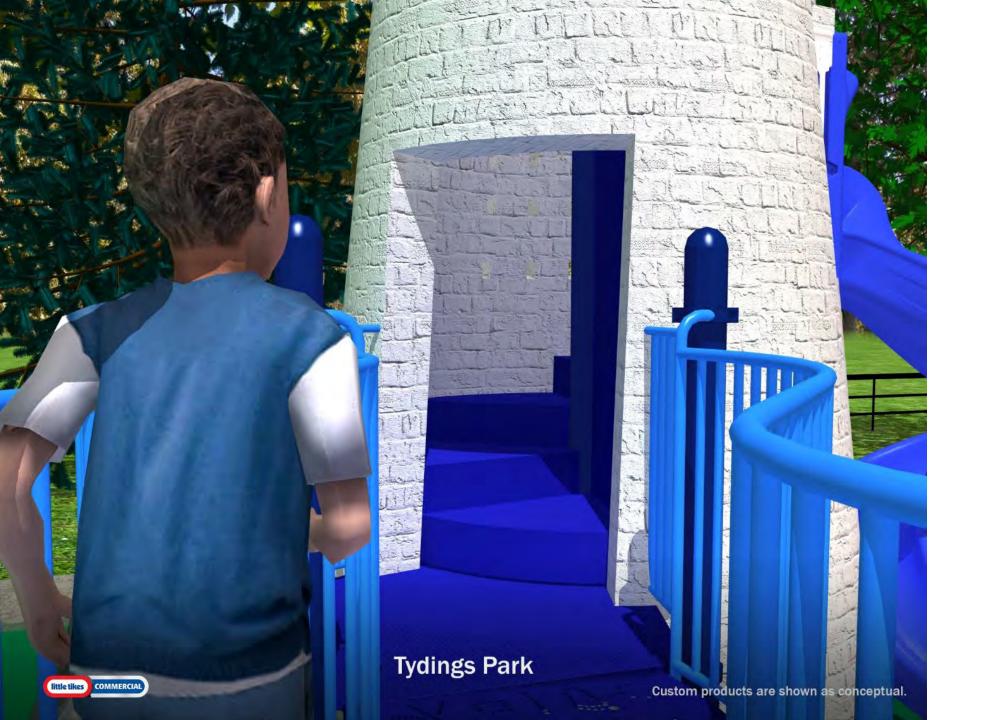

## Bridge Across to the Lighthouse

Animal Tracks in Bridge add Play Value

Check out the Egret

Flag on Lighthouse can be customized.

Lighthouse has a tall Spiral Slide and a Rock Wall climber.

The Dragon has a new home!

The See-Saw Snake has also been Relocated in this new design.

Another View

A view from Above shows possible surfacing layout.

Tydings Park!

Headed into the Lighthouse.