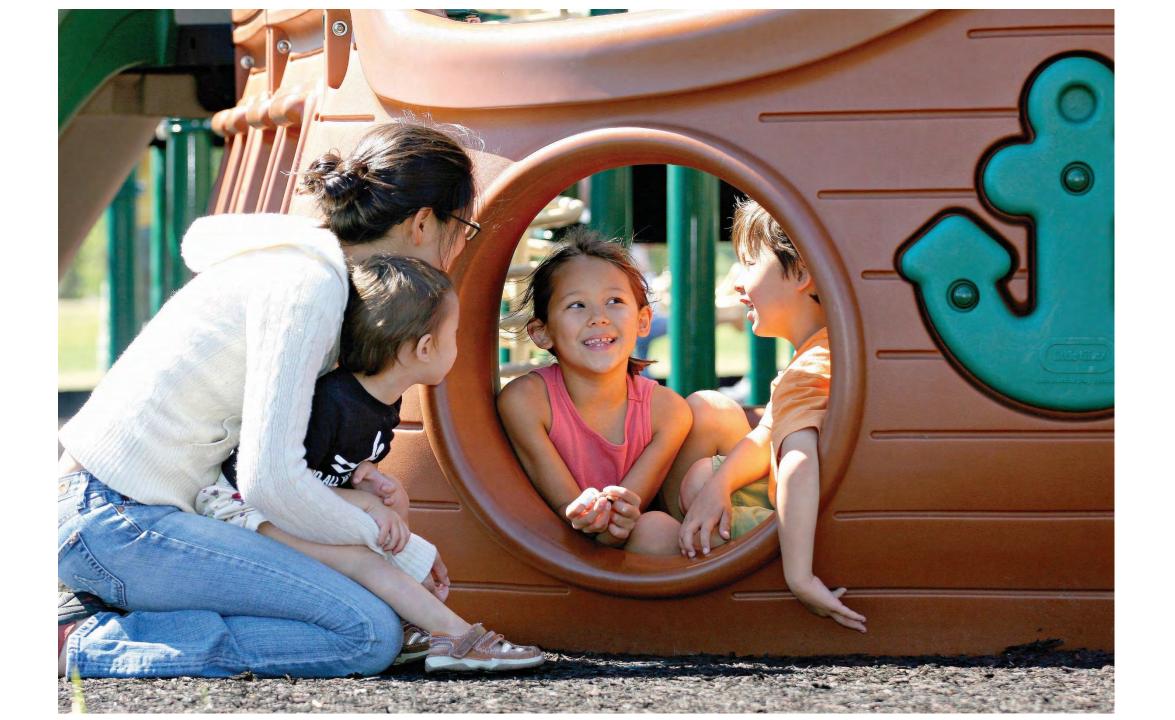

### The Rock-N-Ship

Circle with In-Line Overhead Ladder

(And the deck has bells)