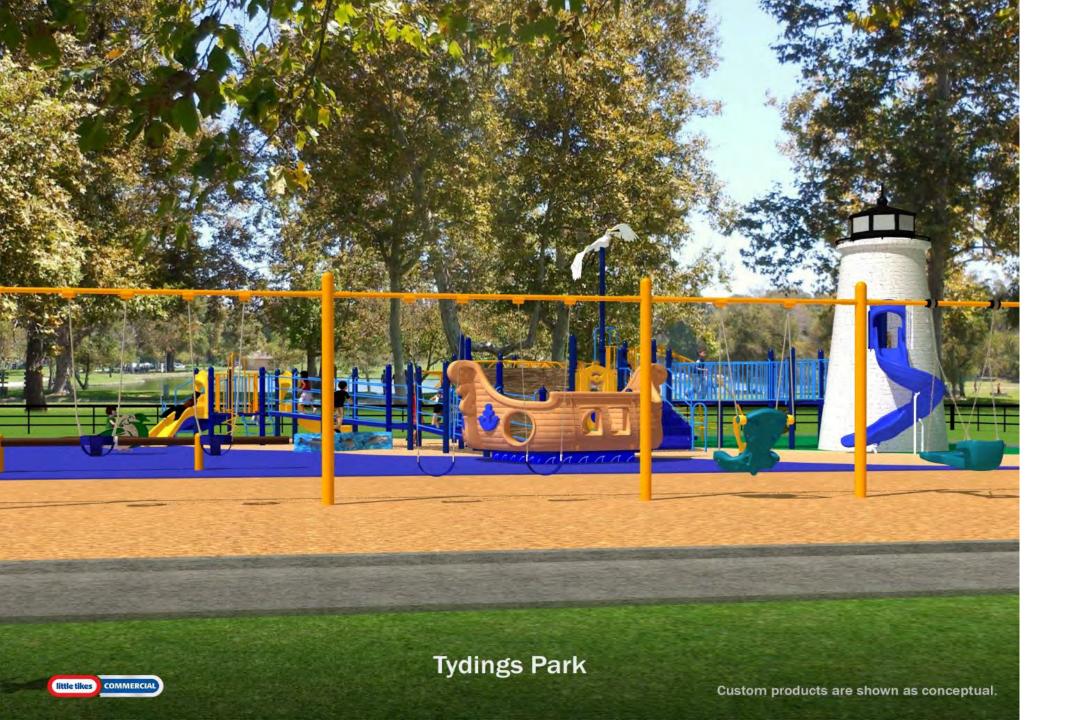

### The Rock-N-Ship

Circle with In-Line Overhead Ladder

(And the deck has bells)

## Bridge Across to the Lighthouse

Animal Tracks in Bridge add Play Value

Check out the Egret

Flag on Lighthouse can be customized.

Lighthouse has a tall Spiral Slide and a Rock Wall climber.

The Dragon has a new home!

The See-Saw Snake has also been Relocated in this new design.

Another View

A view from Above shows possible surfacing layout.

Tydings Park!

Headed into the Lighthouse.