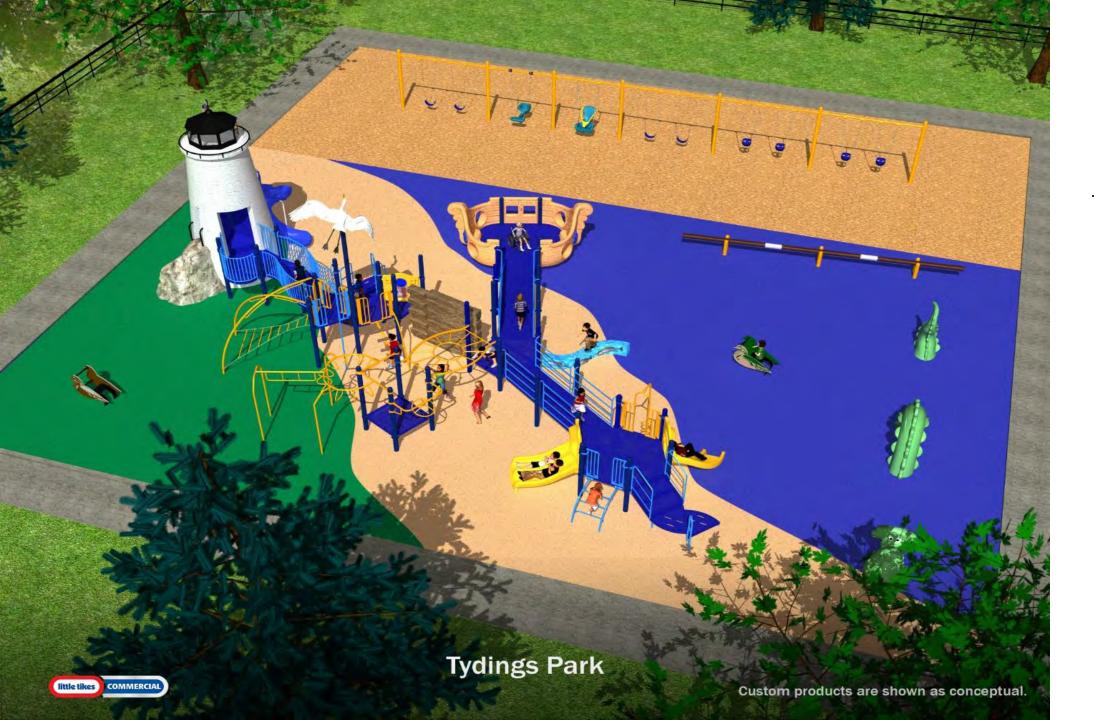

### Tydings Park Playground

Havre de Grace, MD

#### From the Top:

Transfer Station And Elbow slide

Inverted Arch And Curly Climbers

## Double Wide Slide

## Ramp to next area:

Custom Duck Riders And Custom Balance Beam

### The Rock-N-Ship

Circle with In-Line Overhead Ladder

(And the deck has bells)

#### The Higher Side:

It's all 1 Piece

Arched Log Climber And 7 Station Play Factory

Sliding Pole (just 1)

## Bridge Across to the Lighthouse

Animal Tracks in Bridge add Play Value

Check out the Egret

Flag on Lighthouse can be customized.

Lighthouse has a tall Spiral Slide and a Rock Wall climber.

The Dragon has a new home!

The See-Saw Snake has also been Relocated in this new design.

Another View

A view from Above shows possible surfacing layout.

Tydings Park!

Headed into the Lighthouse.