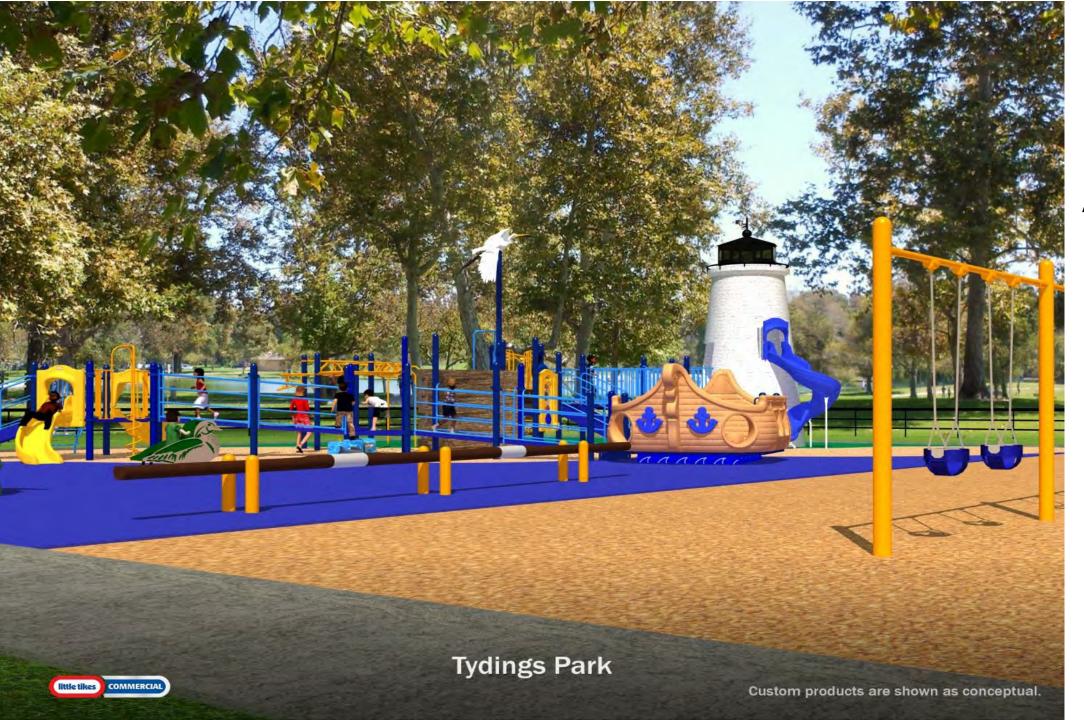

## Ramp to next area:

Custom Duck Riders And Custom Balance Beam

### The Rock-N-Ship

Circle with In-Line Overhead Ladder

(And the deck has bells)

## Bridge Across to the Lighthouse

Animal Tracks in Bridge add Play Value

Check out the Egret

Flag on Lighthouse can be customized.

Lighthouse has a tall Spiral Slide and a Rock Wall climber.

The Dragon has a new home!