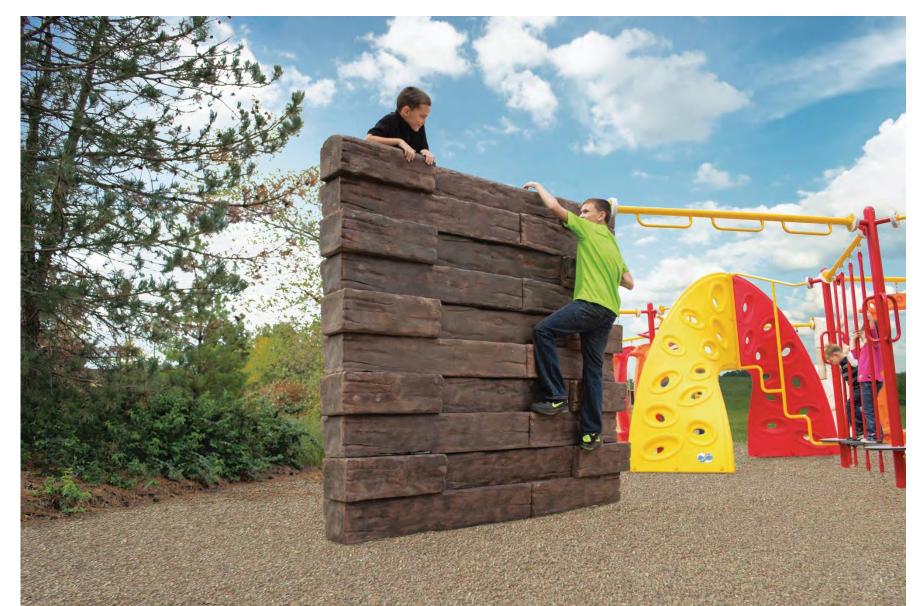

#### The Higher Side:

It's all 1 Piece

Arched Log Climber And 7 Station Play Factory

Sliding Pole (just 1)