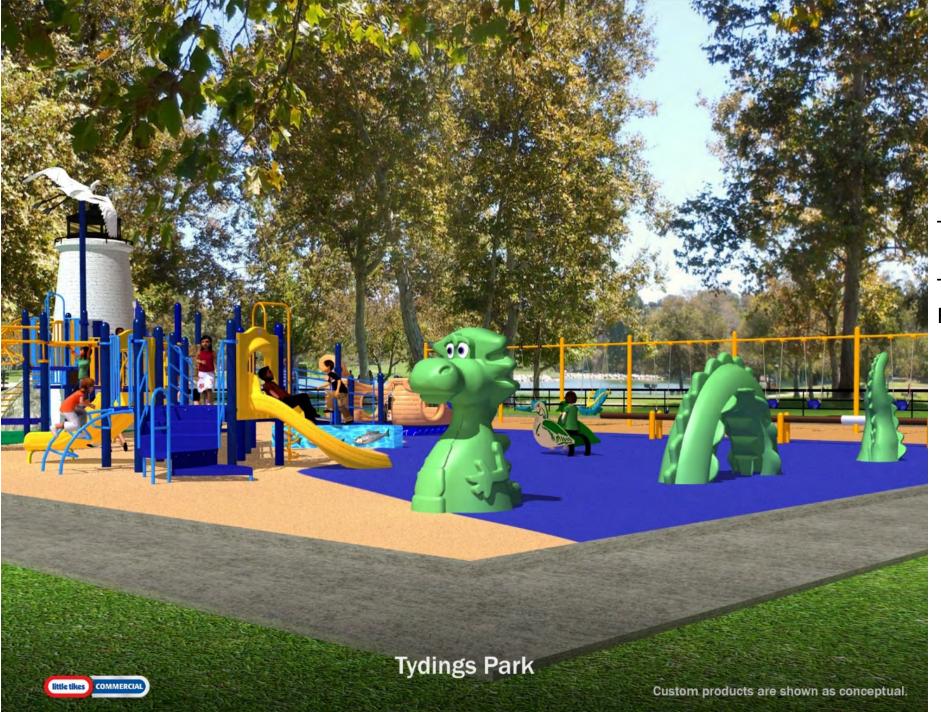

## Bridge Across to the Lighthouse

Animal Tracks in Bridge add Play Value

Check out the Egret

Flag on Lighthouse can be customized.

Lighthouse has a tall Spiral Slide and a Rock Wall climber.

The Dragon has a new home!

The See-Saw Snake has also been Relocated in this new design.

Another View

A view from Above shows possible surfacing layout.

Tydings Park!

Headed into the Lighthouse.