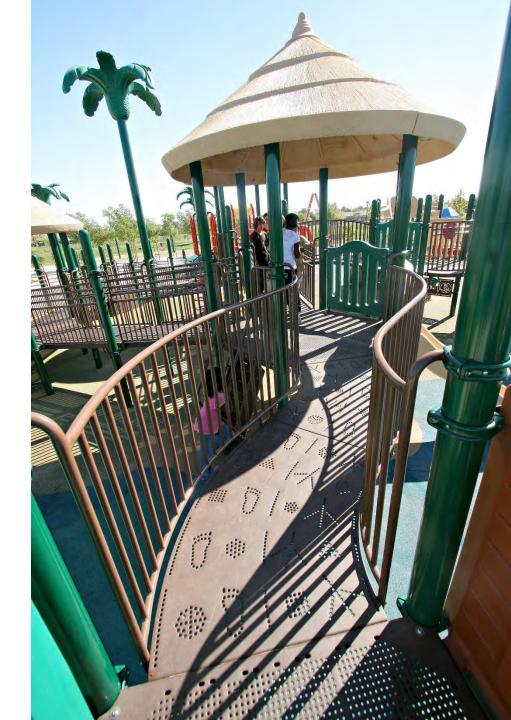

## Bridge Across to the Lighthouse

Animal Tracks in Bridge add Play Value

Check out the Egret

Flag on Lighthouse can be customized.

Lighthouse has a tall Spiral Slide and a Rock Wall climber.

The Dragon has a new home!