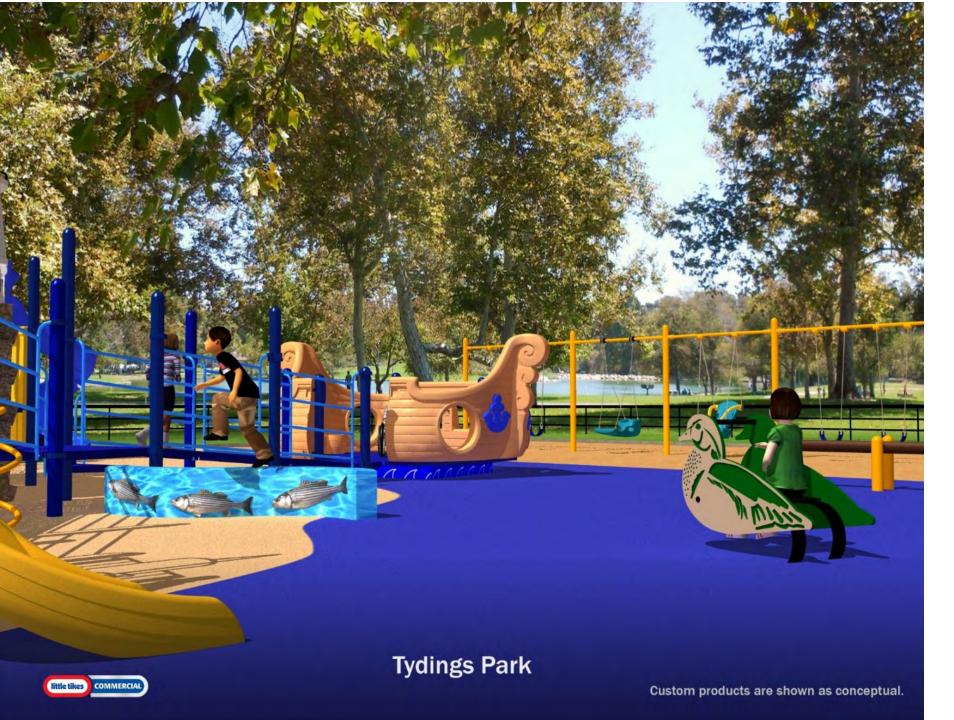

### Tydings Park Playground

Havre de Grace, MD

## Bridge Across to the Lighthouse

Animal Tracks in Bridge add Play Value

Check out the Egret

Flag on Lighthouse can be customized.

Lighthouse has a tall Spiral Slide and a Rock Wall climber.

The Dragon has a new home!

The See-Saw Snake has also been Relocated in this new design.

Another View

A view from Above shows possible surfacing layout.

Tydings Park!

Headed into the Lighthouse.