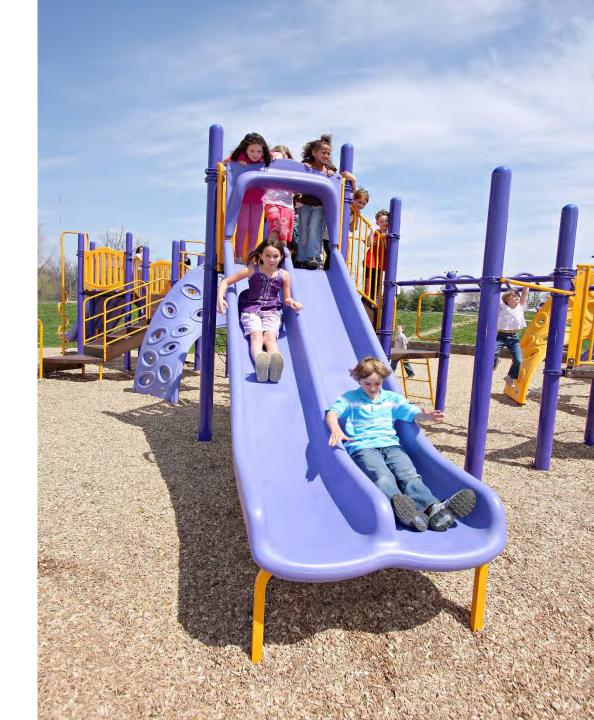

# APPENDIX G



### Tydings Park Playground

Havre de Grace, MD

#### From the Top:



Transfer Station And Elbow slide





Inverted Arch And Curly Climbers



## Double Wide Slide





## Ramp to next area:

Custom Duck Riders And Custom Balance Beam

### The Rock-N-Ship











Circle with In-Line Overhead Ladder

(And the deck has bells)

#### The Higher Side:





It's all 1 Piece



Arched Log Climber And 7 Station Play Factory





Sliding Pole (just 1)



## Bridge Across to the Lighthouse

Animal Tracks in Bridge add Play Value





Check out the Egret

Flag on Lighthouse can be customized.



Lighthouse has a tall Spiral Slide and a Rock Wall climber.



The Dragon has a new home!

The See-Saw Snake has also been Relocated in this new design.



Another View



A view from Above shows possible surfacing layout.



Tydings Park!





Headed into the Lighthouse.



#### **TYDINGS PARK**



SITE DIMENSIONS TO BE VERIFIED BY THE FIELD AND REPRESENTATIVE

AN EN