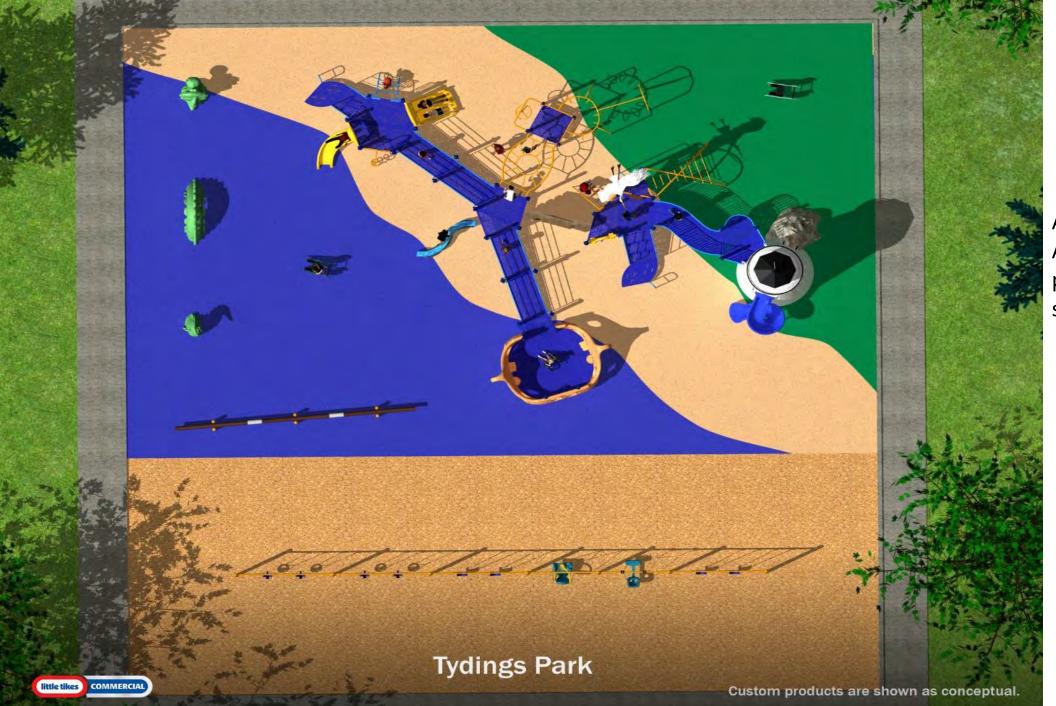

The See-Saw Snake has also been Relocated in this new design.

Another View

A view from Above shows possible surfacing layout.

Tydings Park!

Headed into the Lighthouse.