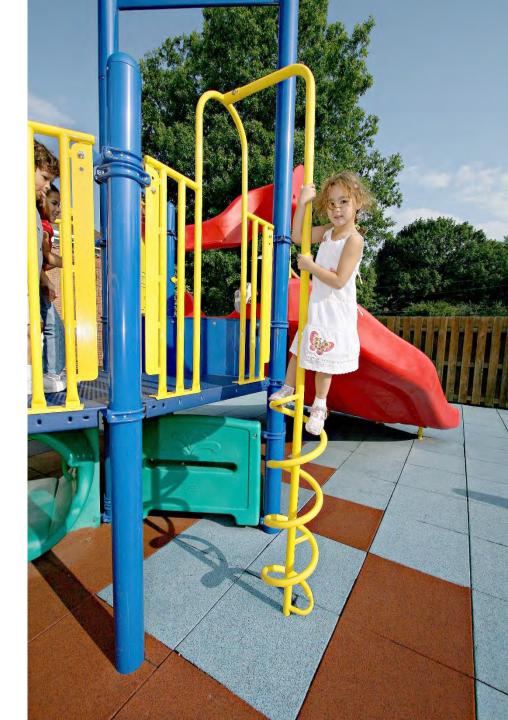

#### From the Top:

Transfer Station And Elbow slide

Inverted Arch And Curly Climbers