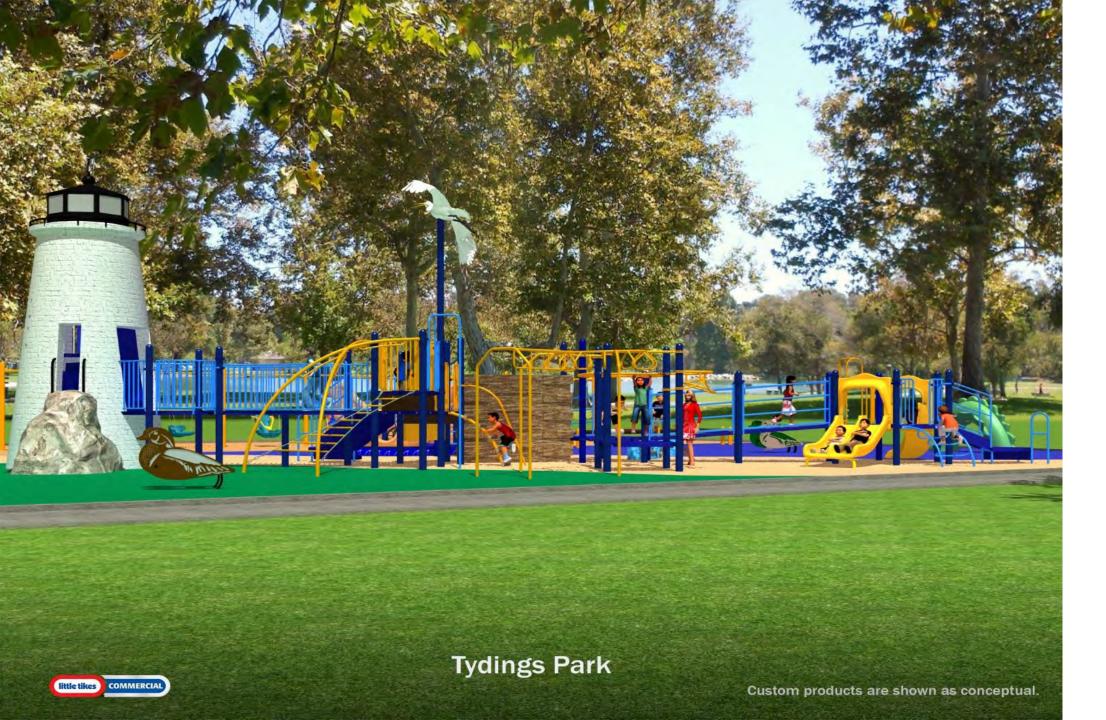

## Bridge Across to the Lighthouse

Animal Tracks in Bridge add Play Value

Check out the Egret

Flag on Lighthouse can be customized.

Lighthouse has a tall Spiral Slide and a Rock Wall climber.

The Dragon has a new home!

The See-Saw Snake has also been Relocated in this new design.

Another View

A view from Above shows possible surfacing layout.

Tydings Park!

Headed into the Lighthouse.