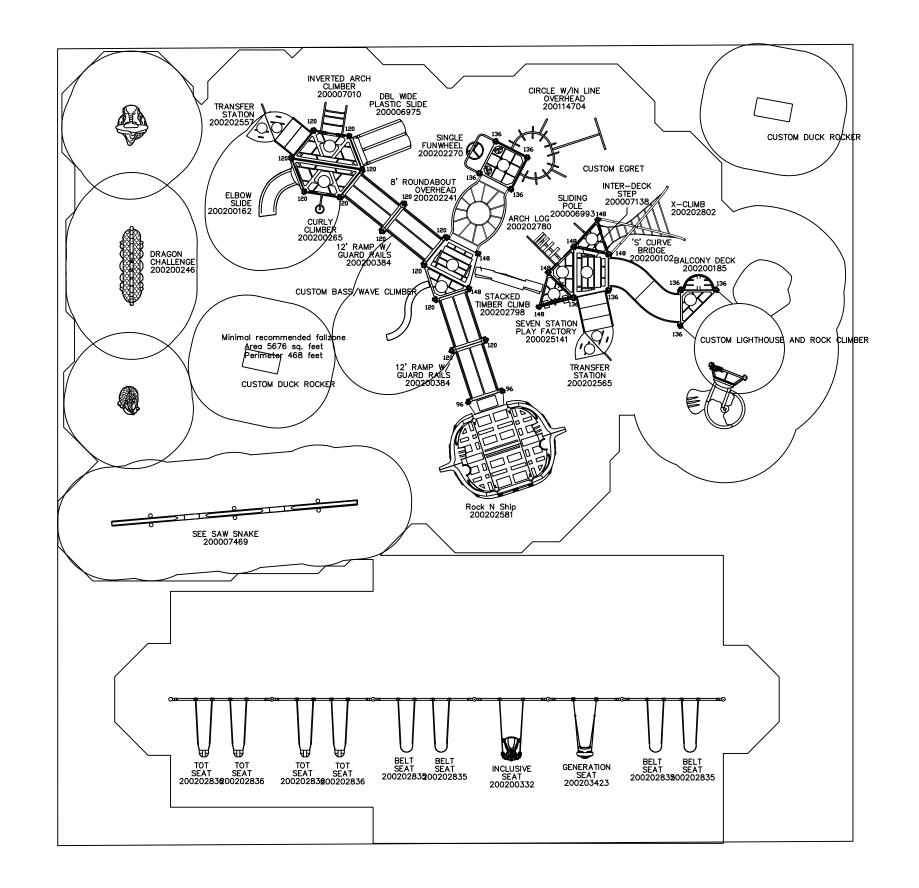

#### From the Top:

Transfer Station And Elbow slide

Inverted Arch And Curly Climbers

## Double Wide Slide

## Ramp to next area:

Custom Duck Riders And Custom Balance Beam

### The Rock-N-Ship

Circle with In-Line Overhead Ladder

(And the deck has bells)

#### The Higher Side:

It's all 1 Piece

Arched Log Climber And 7 Station Play Factory

Sliding Pole (just 1)

## Bridge Across to the Lighthouse

Animal Tracks in Bridge add Play Value

Check out the Egret

Flag on Lighthouse can be customized.

Lighthouse has a tall Spiral Slide and a Rock Wall climber.

The Dragon has a new home!

The See-Saw Snake has also been Relocated in this new design.

Another View

A view from Above shows possible surfacing layout.

Tydings Park!

Headed into the Lighthouse.