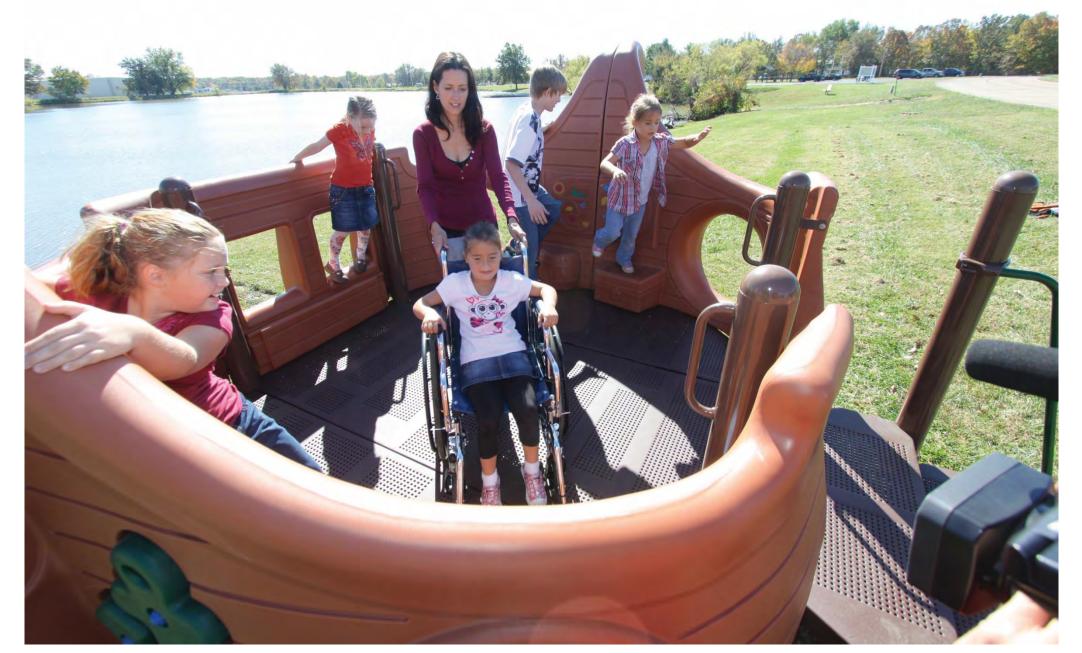

### The Rock-N-Ship

Circle with In-Line Overhead Ladder

(And the deck has bells)