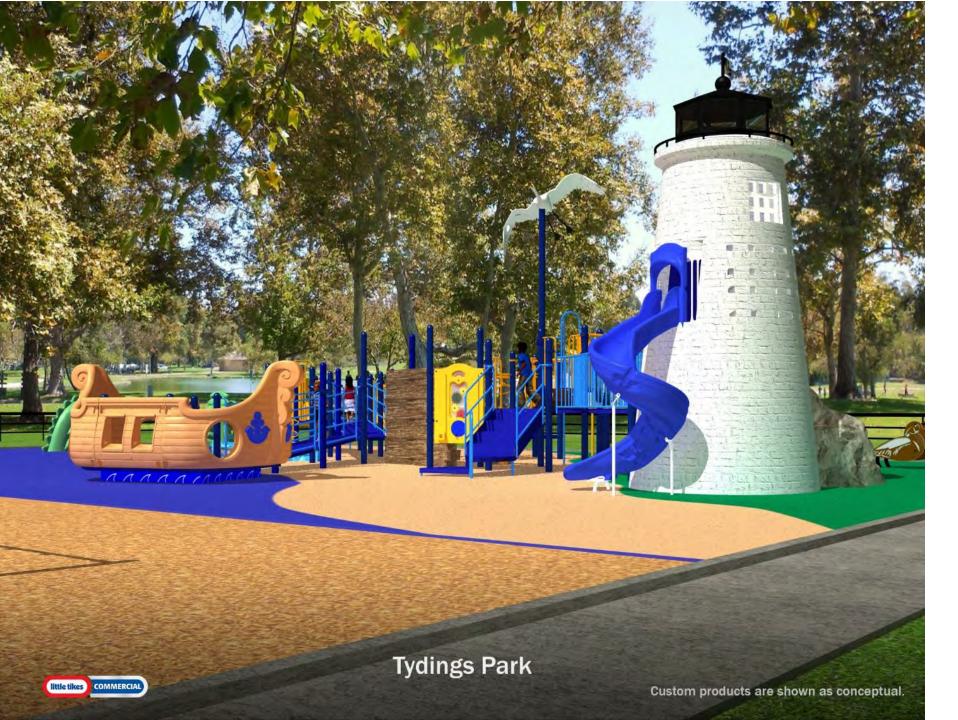

### The Rock-N-Ship

Circle with In-Line Overhead Ladder

(And the deck has bells)

#### The Higher Side:

It's all 1 Piece

Arched Log Climber And 7 Station Play Factory

Sliding Pole (just 1)

## Bridge Across to the Lighthouse

Animal Tracks in Bridge add Play Value

Check out the Egret

Flag on Lighthouse can be customized.

Lighthouse has a tall Spiral Slide and a Rock Wall climber.

The Dragon has a new home!