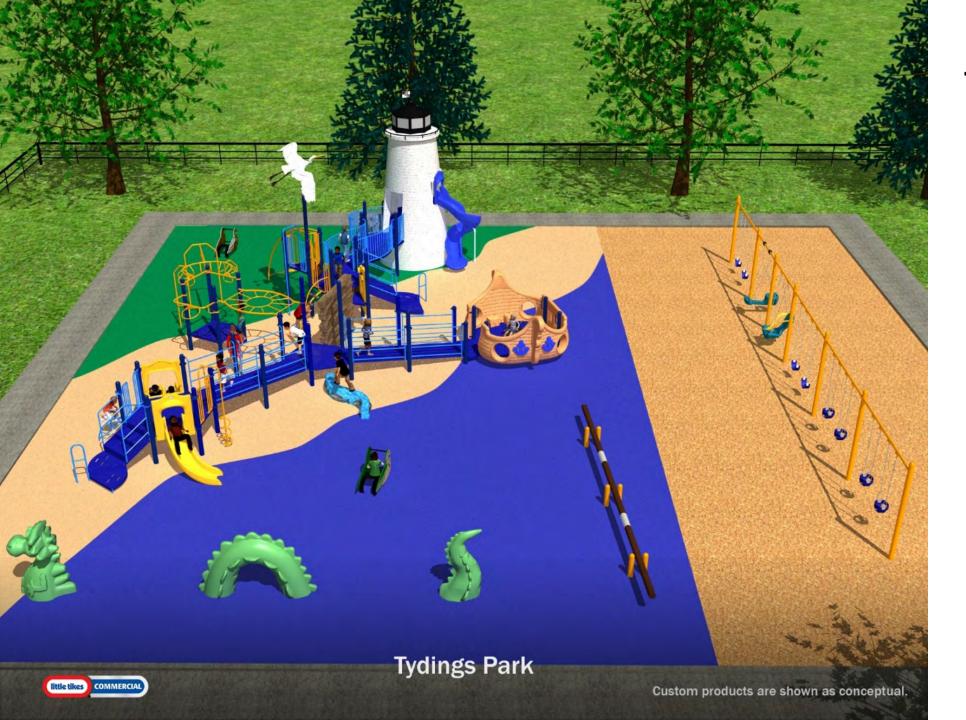

### Tydings Park Playground

Havre de Grace, MD

#### From the Top:

Transfer Station And Elbow slide

Inverted Arch And Curly Climbers

## Double Wide Slide

## Ramp to next area:

Custom Duck Riders And Custom Balance Beam

### The Rock-N-Ship

Circle with In-Line Overhead Ladder

(And the deck has bells)

#### The Higher Side:

It's all 1 Piece

Arched Log Climber And 7 Station Play Factory

Sliding Pole (just 1)

## Bridge Across to the Lighthouse

Animal Tracks in Bridge add Play Value

Check out the Egret

Flag on Lighthouse can be customized.

Lighthouse has a tall Spiral Slide and a Rock Wall climber.

The Dragon has a new home!

The See-Saw Snake has also been Relocated in this new design.

Another View

A view from Above shows possible surfacing layout.

Tydings Park!

Headed into the Lighthouse.