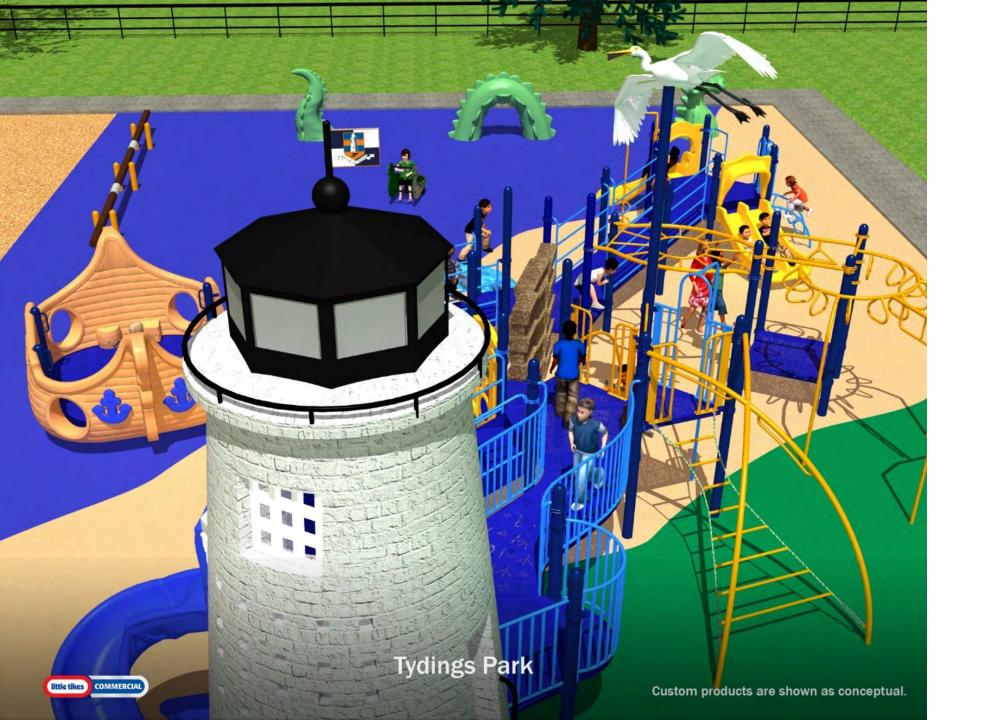

### Tydings Park Playground

Havre de Grace, MD

## Bridge Across to the Lighthouse

Animal Tracks in Bridge add Play Value

Check out the Egret

Flag on Lighthouse can be customized.

Lighthouse has a tall Spiral Slide and a Rock Wall climber.

The Dragon has a new home!

The See-Saw Snake has also been Relocated in this new design.

Another View

A view from Above shows possible surfacing layout.

Tydings Park!

Headed into the Lighthouse.